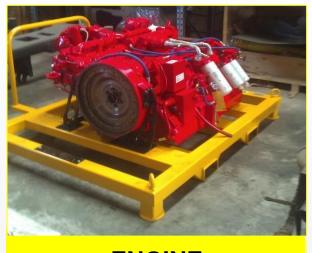

STAND

 4 tonne stand for rim components



YARD STAND

 Galvanised yard stand capable of holding up to 15 tyres

### CYLINDER STORAGE RACKS



### **OXY/FUEL RACK**

- Gas bottle storage
- Suits all bottle sizes



#### LARGE OXY RACK

- Gas bottle storage
- Suits all bottle sizes



**FUEL RACK** 

- Gas bottle storage
- Suits all bottle sizes

We manufacture a wide range of equipment.

All equipment can be modified to suit your individual requirements



 Loading ramps as requested

### OTHER EQUIPMENT



# LIFTING EQUIPMENT CAGE

- Portable and lockable
- Top access for cranes
- Holds 100 sliding hooks for chains and slings



#### **WALKWAY**

- Rails and selfclosing gates
- Designed for any requirements



#### **DRILL HEAD BOX**

 Safe transport of drill heads

### OTHER EQUIPMENT



## ENGINE TRANSPORT/STORAGE

 Any size available up to cat 789 - 785



## PIN REMOVAL TOOL TROLLEY

Custom sizing and design available



# DRILL ROD TRANSPORT FRAME

 Transport frame for assorted equipment

### **OTHER EQUIPMENT**



# HYDRAULIC POWER UNIT

 Hydraulic power unit enclosures or complete units available on request



### CYLINDER STORAGE/TRANSPORT

- Custom built
- Made to cylinder specifications



## CATERPILLAR ENGINE STAND

- Portable and lockable
- Top access for cranes
- Holds 100 sliding hooks for chains and slings

## **CONTACT**

#### Mark Davies

### Wayne Maddeford

0401 332 405 
 ■ <u>mwsteelwayne@hotmail.com</u>



www.mwsteel.com.au



















mark@mwsteel.com.au



Jan 2014