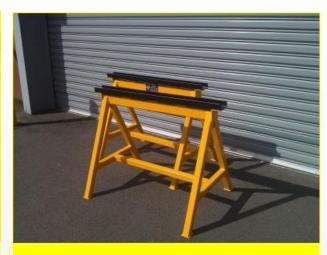

#### TRESTLES

- Removable and replaceable channel top
- 500kg WLL
- Any size and WLL available

We can manufacture any type of steel storage rack required

Any size available