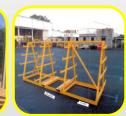

#### TRESTLES

- Removable and replaceable channel top
- 500kg WLL
- Any size and WLL available

We can manufacture any type of steel storage rack required

Any size available