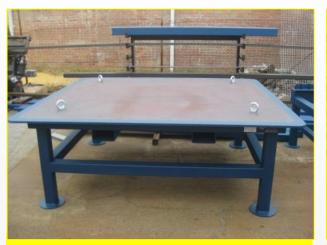

# PRODUCT INFORMATION



















## Location



© MW Steel Fabrication and Design 2014

## **ABOUT US**

- Privately run business located south of the river
- Design and manufacture of a wide range of light fabrication
- Products to suit individual requirements
- Products certified & tested
- Design and manufacture safe storage and handling solutions

















### **WORKSHOP EQUIPMENT**

All of our equipment is designed for ease of use and certified and tested



### **FITTERS BENCH**

- Channel drip tray around the entire bench
- Wheels for easier mobility
- Weight load tested (WLL) 1500kg



## VERTICAL PRESS SAFETY CAGE

- Suits 100 tonne
   Enerpac vertical press
- Fully enclosed with 360° view
- Front and rear access

### **WORKSHOP EQUIPMENT**



#### **BOILEY BENCH**

- Heavy duty
- 2400mm x 2200mm
- 20mm plate
- Forklift pockets
- WLL 5 tonne
- Any size available



#### **OXY CUTTING TABLE**

- 3000mm x 2000mm
- WLL 3 tonne



#### TRESTLES

- Removable and replaceable channel top
- 500kg WLL
- Any size and WLL available

We can manufacture any type of steel storage rack required



Any size available

### STEEL RACKS



**PLATE RACK** 

Any size available



# DOUBLE SIDED OFFCUT RACK

- Any size available
- Custom built and designed to your needs



**CYLINDER RACK** 

Any size available

All tyre and rim stands are certified and tested with engineering authorisation



 Keeps tyre rims off the ground for ease of maintenance and cleaning

### **TYRE STANDS**



# TYRE MAINTENANCE STAND

- 10 tonne maintenance stand
- Suits 5