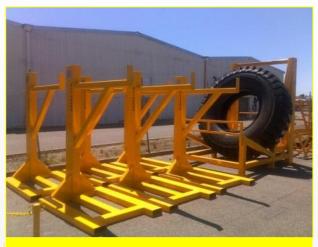

### **TYRE STANDS**

# TYRE MAINTENANCE STAND

- 10 tonne maintenance stand
- Suits 51" rims