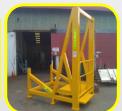

## VERTICAL PRESS SAFETY CAGE

- Suits 100 tonne
   Enerpac vertical press
- Fully enclosed with 360° view
- Front and rear access