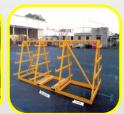

#### TRESTLES

- Removable and replaceable channel top
- 500kg WLL
- Any size and WLL available

We can manufacture any type of steel storage rack required

Any size available