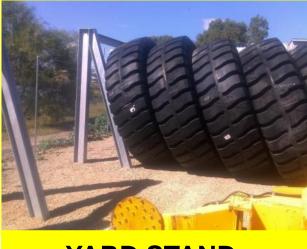

# RIM COMPONENT STAND

 4 tonne stand for rim components

YARD STAND

 Galvanised yard stand capable of holding up to 15 tyres