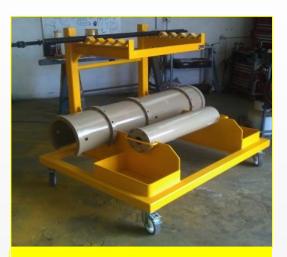

stand capable of holding up to 15 tyres

### CYLINDER STORAGE RACKS



### **OXY/FUEL RACK**

- Gas bottle storage
- Suits all bottle sizes



#### LARGE OXY RACK

- Gas bottle storage
- Suits all bottle sizes



**FUEL RACK** 

- Gas bottle storage
- Suits all bottle sizes

We manufacture a wide range of equipment.

All equipment can be modified to suit your individual requirements



 Loading ramps as requested

### OTHER EQUIPMENT



# LIFTING EQUIPMENT CAGE

- Portable and lockable
- Top access for cranes
- Holds 100 sliding hooks for chains and slings



#### **WALKWAY**

- Rails and selfclosing gates
- Designed for any requirements



#### **DRILL HEAD BOX**

 Safe transport of drill heads

### OTHER EQUIPMENT



## ENGINE TRANSPORT/STORAGE

 Any size available up to cat 789 - 785



## PIN REMOVAL TOOL TROLLEY

Custom sizing and design available



# DRILL ROD TRANSPORT FRAME

 Transport frame for assorted equipment

### **OTHER EQUIPMENT**



# HYDRAULIC POWER UNIT

 Hydraulic power unit enclosures or complete units available on request



### CYLINDER STORAGE/TRANSPORT

- Custom built
- Made to cylinder specifications



## CATERPILLAR ENGINE STAND

- Portable and lockable
- Top access for cranes
- Holds 100 sliding hooks for chains and slings

## **CONTACT**

#### Mark Davies

### Wayne Maddeford

0401 332 405 
 ■ <u>mwsteelwayne@hotmail.com</u>



www.mwsteel.com.au



















mark@mwsteel.com.au



Jan 2014