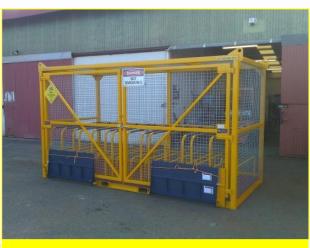

# LIFTING EQUIPMENT CAGE

- Portable and lockable
- Top access for cranes
- Holds 100 sliding hooks for chains and slings