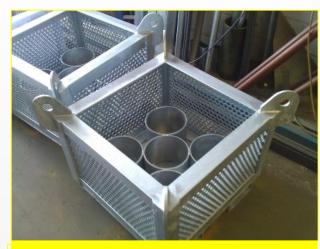

TENANCE STAND

- 10 tonne maintenance stand
- Suits 51" rims



# RIM COMPONENT STAND

 4 tonne stand for rim components



YARD STAND

 Galvanised yard stand capable of holding up to 15 tyres

### CYLINDER STORAGE RACKS



### **OXY/FUEL RACK**

- Gas bottle storage
- Suits all bottle sizes



#### LARGE OXY RACK

- Gas bottle storage
- Suits all bottle sizes



**FUEL RACK** 

- Gas bottle storage
- Suits all bottle sizes

We manufacture a wide range of equipment.

All equipment can be modified to suit your individual requirements



 Loading ramps as requested

### OTHER EQUIPMENT



# LIFTING EQUIPMENT CAGE

- Portable and lockable
- Top access for cranes
- Holds 100 sliding hooks for chains and slings



#### **WALKWAY**

- Rails and selfclosing gates
- Designed for any requirements



#### **DRILL HEAD BOX**

 Safe transport of drill heads

### OTHER EQUIPMENT



## ENGINE TRANSPORT/STORAGE

 Any size available up to cat 789 - 785



## PIN REMOVAL TOOL TROLLEY

Custom sizing and design available



# DRILL ROD TRANSPORT FRAME

 Transport frame for assorted equipment

### **OTHER EQUIPMENT**



# HYDRAULIC POWER UNIT

 Hydraulic power unit enclosures or complete units available on request



### CYLINDER STORAGE/TRANSPORT

- Custom built
- Made to cylinder specifications



## CATERPILLAR ENGINE STAND

- Portable and lockable
- Top access for cranes
- Holds 100 sliding hooks for chains and slings

## **CONTACT**

#### Mark Davies

### Wayne Maddeford

0401 332 405 
 ■ <u>mwsteelwayne@hotmail.com</u>



www.mwsteel.com.au



















mark@mwsteel.com.au



Jan 2