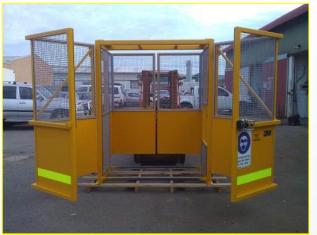

# LIFTING EQUIPMENT CAGE

- Portable and lockable
- Top access for cranes
- Holds 100 sliding hooks for chains and slings