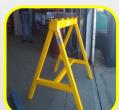

#### TRESTLES

- Removable and replaceable channel top
- 500kg WLL
- Any size and WLL available

We can manufacture any type of steel storage rack required

Any size available