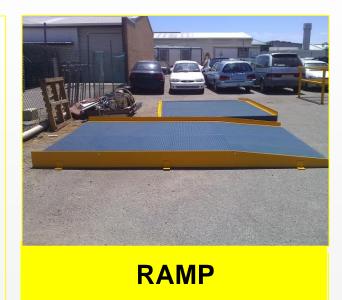

lt and designed to your needs



**CYLINDER RACK** 

Any size available

All tyre and rim stands are certified and tested with engineering authorisation



 Keeps tyre rims off the ground for ease of maintenance and cleaning

### **TYRE STANDS**



# TYRE MAINTENANCE STAND

- 10 tonne maintenance stand
- Suits 51" rims



# RIM COMPONENT STAND

 4 tonne stand for rim components



YARD STAND

 Galvanised yard stand capable of holding up to 15 tyres

### CYLINDER STORAGE RACKS



### **OXY/FUEL RACK**

- Gas bottle storage
- Suits all bottle sizes



#### LARGE OXY RACK

- Gas bottle storage
- Suits all bottle sizes



**FUEL RACK** 

- Gas bottle storage
- Suits all bottle sizes

We manufacture a wide range of equipment.

All equipment can be modified to suit your individual requirements



 Loading ramps as requested

### OTHER EQUIPMENT



# LIFTING EQUIPMENT CAGE

- Portable and lockable
- Top access for cranes
- Holds 100 sliding hooks for chains and slings



#### **WALKWAY**

- Rails and selfclosing gates
- Designed for any requirements



#### **DRILL HEAD BOX**

 Safe transport of drill heads

### OTHER EQUIPMENT



## ENGINE TRANSPORT/STORAGE

 Any size available up to cat 789 - 785



## PIN REMOVAL TOOL TROLLEY

Custom sizing and design available



# DRILL ROD TRANSPORT FRAME

 Transport frame for assorted equipment

### **OTHER EQUIPMENT**



# HYDRAULIC POWER UNIT

 Hydraulic power unit enclosures or complete units available on request



### CYLINDER STORAGE/TRANSPORT

- Custom built
- Made to cylinder specifications



## CATERPILLAR ENGINE STAND

- Portable