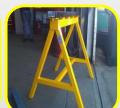

#### TRESTLES

- Removable and replaceable channel top
- 500kg WLL
- Any size and WLL available

We can manufacture any type of steel storage rack required

Any size available