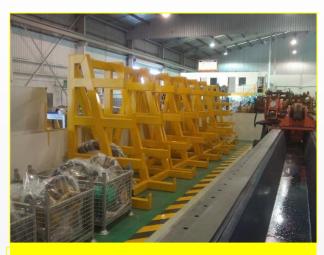

### **TYRE STANDS**

# TYRE MAINTENANCE STAND

- 10 tonne maintenance stand
- Suits 51" rims