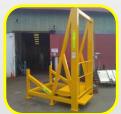

## VERTICAL PRESS SAFETY CAGE

- Suits 100 tonne
   Enerpac vertical press
- Fully enclosed with 360° view
- Front and rear access