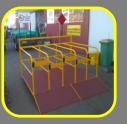

### **OXY/FUEL RACK**

- Gas bottle storage
- Suits all bottle sizes

#### LARGE OXY RACK

- Gas bottle storage
- Suits all bottle sizes

**FUEL RACK** 

- Gas bottle storage
- Suits all bottle sizes

We manufacture a wide range of equipment.

All equipment can be modified to suit your individual requirements