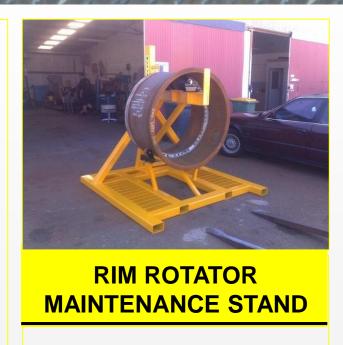

 Keeps tyre rims off the ground for ease of maintenance and cleaning

### **TYRE STANDS**