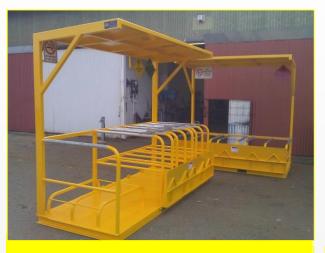

### OTHER EQUIPMENT

# LIFTING EQUIPMENT CAGE

- Portable and lockable
- Top access for cranes
- Holds 100 sliding hooks for chains and slings