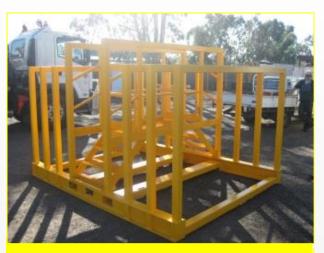

## VERTICAL PRESS SAFETY CAGE

- Suits 100 tonne
   Enerpac vertical press
- Fully enclosed with 360° view
- Front and rear access