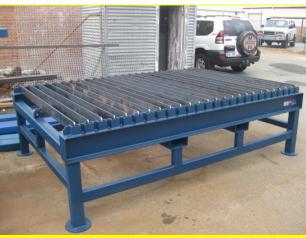

#### **BOILEY BENCH**

- Heavy duty
- 2400mm x 2200mm
- 20mm plate
- Forklift pockets
- WLL 5 tonne
- Any size available