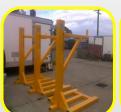

# LIFTING EQUIPMENT CAGE

- Portable and lockable
- Top access for cranes
- Holds 100 sliding hooks for chains and slings

## CATERPILLAR ENGINE STAND

- Portable and lockable
- Top access for cranes
- Holds 100 sliding hooks for chains and slings