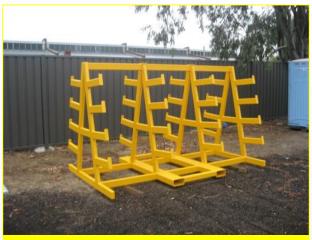

### **TYRE STANDS**

# TYRE MAINTENANCE STAND

- 10 tonne maintenance stand
- Suits 51" rims