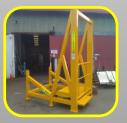

## VERTICAL PRESS SAFETY CAGE

- Suits 100 tonne
   Enerpac vertical press
- Fully enclosed with 360° view
- Front and rear access