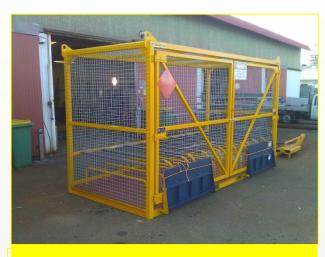

# LIFTING EQUIPMENT CAGE

- Portable and lockable
- Top access for cranes
- Holds 100 sliding hooks for chains and slings