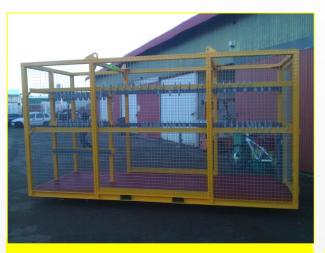

# LIFTING EQUIPMENT CAGE

- Portable and lockable
- Top access for cranes
- Holds 100 sliding hooks for chains and slings