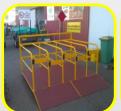

#### TRESTLES

- Removable and replaceable channel top
- 500kg WLL
- Any size and WLL available

We can manufacture any type of steel storage rack required

Any size available