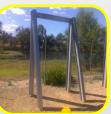

## VERTICAL PRESS SAFETY CAGE

- Suits 100 tonne
   Enerpac vertical press
- Fully enclosed with 360° view
- Front and rear access