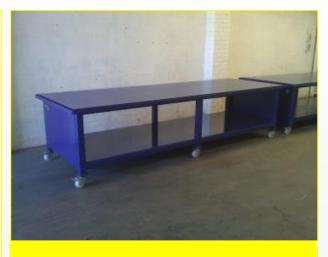

### **FITTERS BENCH**

- Channel drip tray around the entire bench
- Wheels for easier mobility
- Weight load tested (WLL) 1500kg