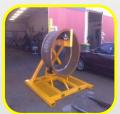

## VERTICAL PRESS SAFETY CAGE

- Suits 100 tonne
   Enerpac vertical press
- Fully enclosed with 360° view
- Front and rear access