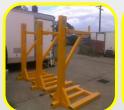

- Designed for any requirements



#### **DRILL HEAD BOX**

 Safe transport of drill heads

### OTHER EQUIPMENT



## ENGINE TRANSPORT/STORAGE

 Any size available up to cat 789 - 785



## PIN REMOVAL TOOL TROLLEY

Custom sizing and design available



# DRILL ROD TRANSPORT FRAME

 Transport frame for assorted equipment

### **OTHER EQUIPMENT**



# HYDRAULIC POWER UNIT

 Hydraulic power unit enclosures or complete units available on request



### CYLINDER STORAGE/TRANSPORT

- Custom built
- Made to cylinder specifications



## CATERPILLAR ENGINE STAND

- Portable and lockable
- Top access for cranes
- Holds 100 sliding hooks for chains and slings

## **CONTACT**

#### Mark Davies

### Wayne Maddeford

0401 332 405 
 ■ <u>mwsteelwayne@hotmail.com</u>



www.mwsteel.com.au



















mark@mwsteel.com.au



Jan 2014