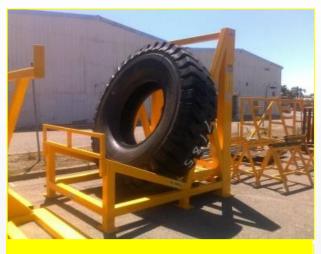

### **TYRE STANDS**

# TYRE MAINTENANCE STAND

- 10 tonne maintenance stand
- Suits 51" rims